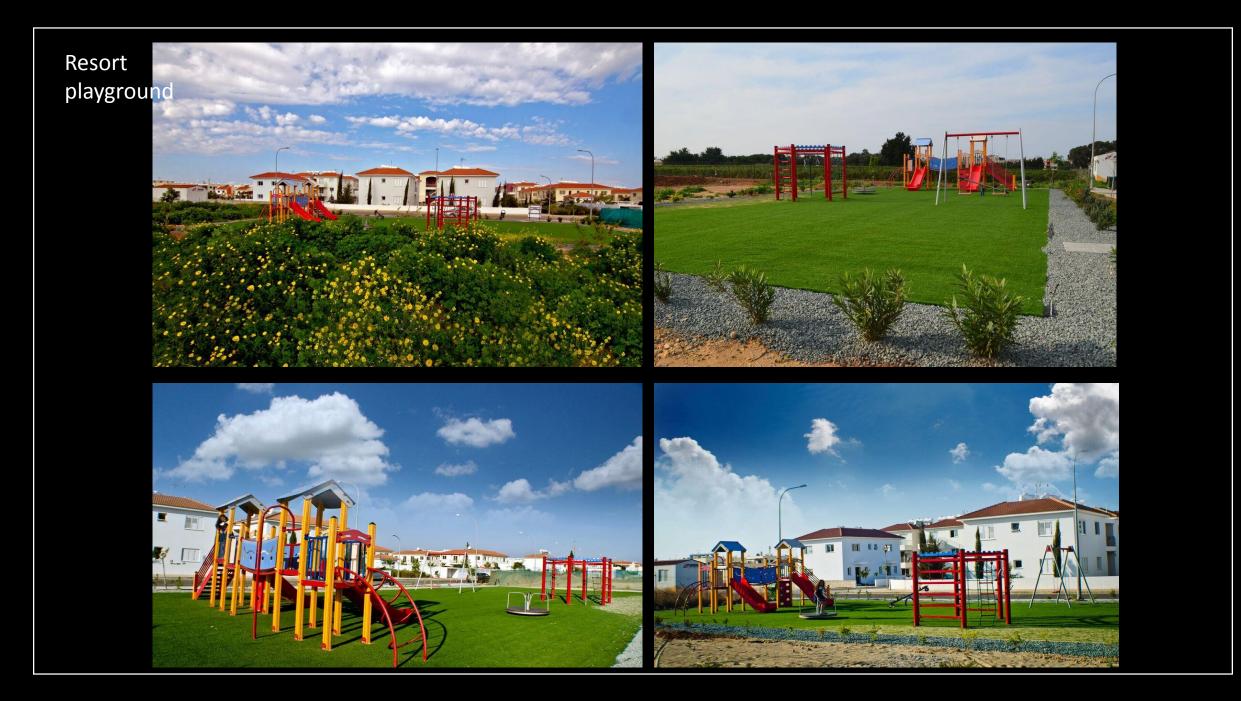

• Extensive high quality facilities at The Blue Resort and Spa will include:

• 2 Outdoor Communal swimming pools

Two well equipped children's playgrounds

- Football Pitch
- Tennis Court
- Exclusive Spa facilities, including 10 fully equipped treatment rooms
- Fitness suite and exercise studio
- Jacuzzi and Steam Rooms
- Patio and sun terraces
- Internet Café
- Child minding facilities
- Disabled persons facilities
- 400 M to a beautiful Sandy beach
- Cyprus EU Permanent Residency Permit Approved Project