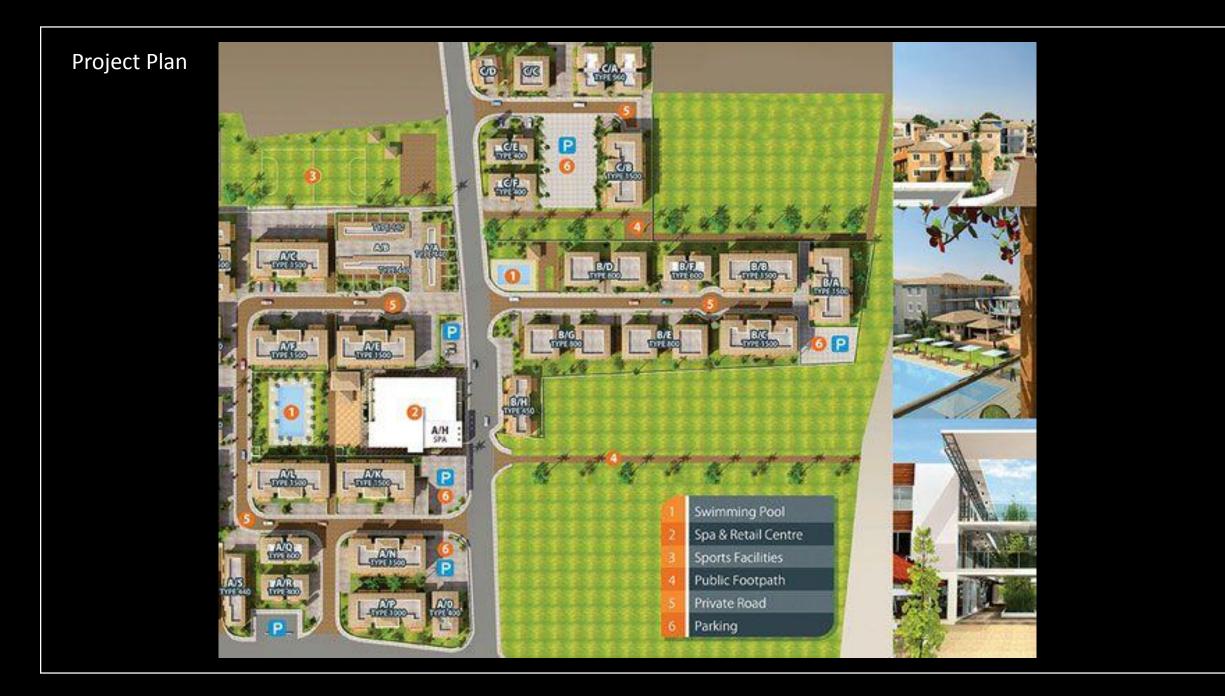

### Location

Resort interior

• Extensive high quality facilities at The Blue Resort and Spa will include:

• 2 Outdoor Communal swimming pools

Two well equipped children's playgrounds

- Football Pitch
- Tennis Court
- Exclusive Spa facilities, including 10 fully equipped treatment rooms
- Fitness suite and exercise studio
- Jacuzzi and Steam Rooms
- Patio and sun terraces
- Internet Café
- Child minding facilities
- Disabled persons facilities
- 400 M to a beautiful Sandy beach
- Cyprus EU Permanent Residency Permit Approved Project