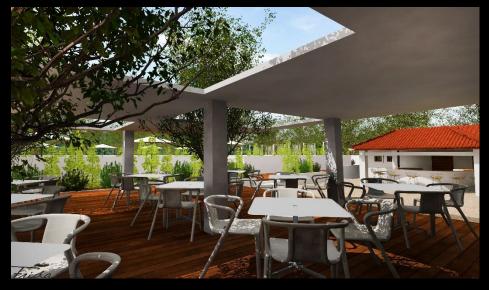

### Location

Resort interior

## Resort interior

ed by www

The Spa

3D

3D

• Extensive high quality facilities at The Blue Resort and Spa will include:

• 2 Outdoor Communal swimming pools

Two well equipped children's playgrounds

- Football Pitch
- Tennis Court
- Exclusive Spa facilities, including 10 fully equipped treatment rooms
- Fitness suite and exercise studio
- Jacuzzi and Steam Rooms
- Patio and sun terraces
- Internet Café
- Child minding facilities
- Disabled persons facilities
- 400 M to a beautiful Sandy beach
- Cyprus EU Permanent Residency Permit Approved Project