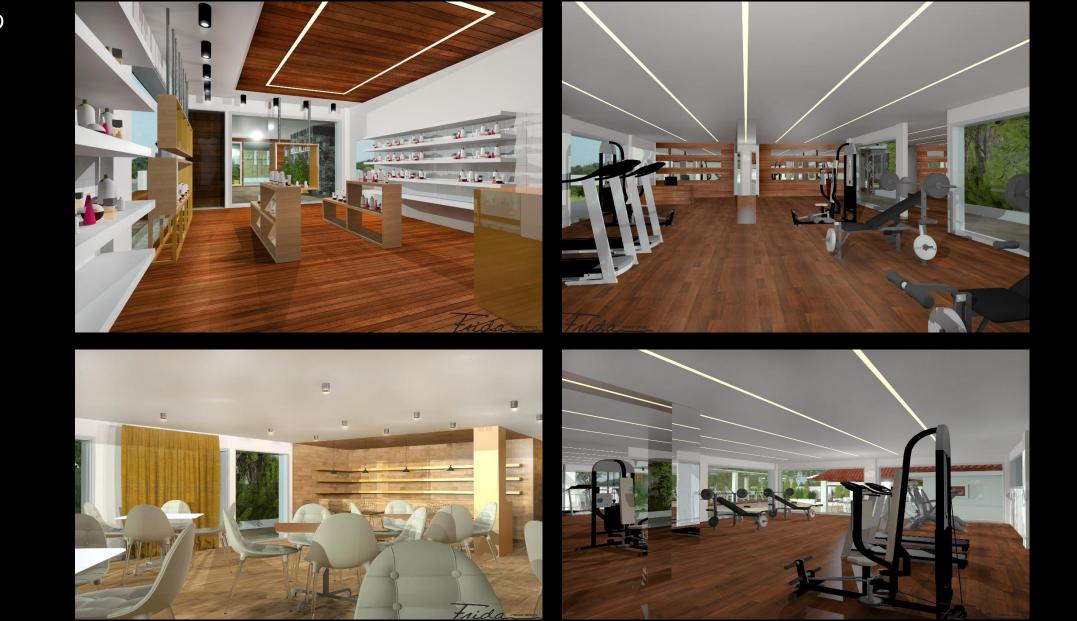

### Location

Resort interior

## Resort interior

ed by www

The Spa

3D

3D

• Extensive high quality facilities at The Blue Resort and Spa will include:

• 2 Outdoor Communal swimming pools

Two well equipped children's playgrounds

- Football Pitch
- Tennis Court
- Exclusive Spa facilities, including 10 fully equipped treatment rooms
- Fitness suite and exercise studio
- Jacuzzi and Steam Rooms
- Patio and sun terraces
- Internet Café
- Child minding facilities
- Disabled persons facilities
- 400 M to a beautiful Sandy beach
- Cyprus EU Permanent Residency Permit Approved Project