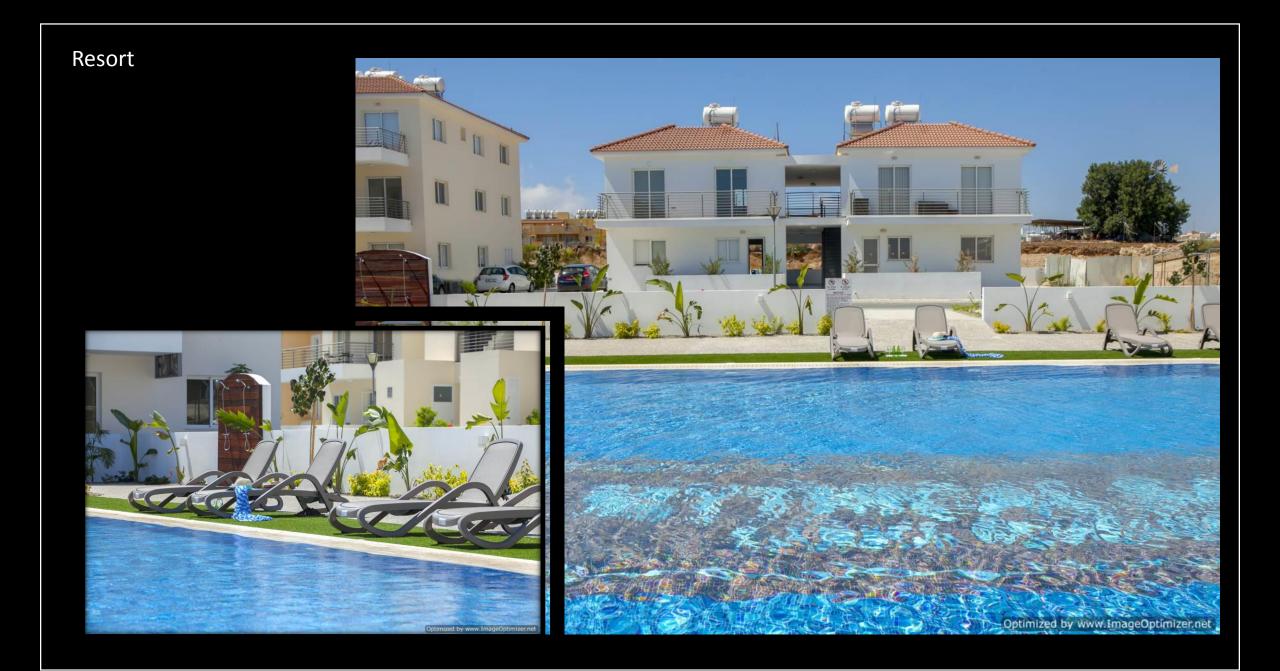

• Extensive high quality facilities at The Blue Resort and Spa will include:

• 2 Outdoor Communal swimming pools

Two well equipped children's playgrounds

- Football Pitch
- Tennis Court
- Exclusive Spa facilities, including 10 fully equipped treatment rooms
- Fitness suite and exercise studio
- Jacuzzi and Steam Rooms
- Patio and sun terraces
- Internet Café
- Child minding facilities
- Disabled persons facilities
- 400 M to a beautiful Sandy beach
- Cyprus EU Permanent Residency Permit Approved Project

### Location

Resort interior