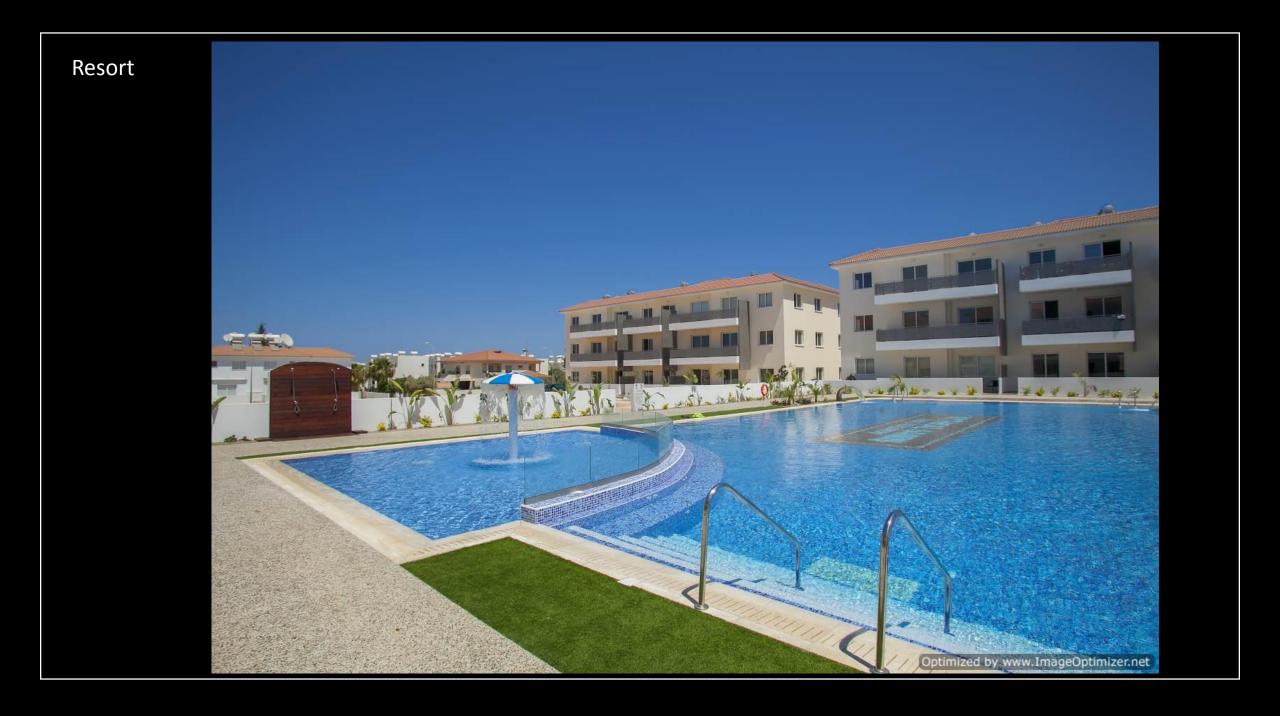

• Extensive high quality facilities at The Blue Resort and Spa will include:

• 2 Outdoor Communal swimming pools

Two well equipped children's playgrounds

- Football Pitch
- Tennis Court
- Exclusive Spa facilities, including 10 fully equipped treatment rooms
- Fitness suite and exercise studio
- Jacuzzi and Steam Rooms
- Patio and sun terraces
- Internet Café
- Child minding facilities
- Disabled persons facilities
- 400 M to a beautiful Sandy beach
- Cyprus EU Permanent Residency Permit Approved Project

### Location

Resort interior